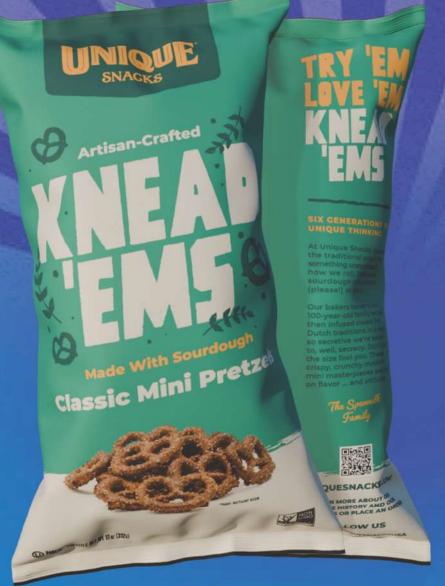

# IJMIQU. SNACKS

#### SIX GENERATIONS OF UNIQUE THINKING

The Spannulh Family

215 East Bellevue Avenue, Reading, PA

(f) (iii) (iiii) (iiiii) (iiiii) (iiiii) (iiii) (iiii) (iiii) (iiii) (iiii) (iiii) (iiii) (iiii) (iiii) (ii

#### **Nutrition Facts**

11 servings per container Serving size 28 g (About 12 Pretzels)

Amount per serving Calories

120

| Calories                                                                                                              | 120             |
|-----------------------------------------------------------------------------------------------------------------------|-----------------|
|                                                                                                                       | % Daily Value * |
| Total Fat 1.5g                                                                                                        | 2%              |
| Saturated Fat 0g                                                                                                      | 0%              |
| Trans Fat 0g                                                                                                          |                 |
| Cholesterol 0mg                                                                                                       | 0%              |
| Sodium 230mg                                                                                                          | 10%             |
| Total Carbohydrate 23g                                                                                                | 8%              |
| Dietary Fiber 1g                                                                                                      | 4%              |
| Total Sugars 1g                                                                                                       |                 |
| Includes 0g Added Sugars                                                                                              | 0%              |
| Protein 2g                                                                                                            |                 |
| Vitamin D 0.1mcg                                                                                                      | 0%              |
| Calcium 10mg                                                                                                          | 0%              |
| Iron 0.7mg                                                                                                            | 4%              |
| Potassium 50mg                                                                                                        | 0%              |
| <ul> <li>The % Daily Value (DV) tells<br/>much a nutrient in a serving<br/>contributes to a daily diet. 2.</li> </ul> | of food         |

Fat 9 • Carbohydrate 4 • Protein 4

Ingredients: Unbleached Wheat Flour, Malted
Barley Flour, Sunflower Oil, Salt, Sodium Hydroxide

day is used for general nutrition advice.

Yeast Allergy Information:

Contains: Wheat